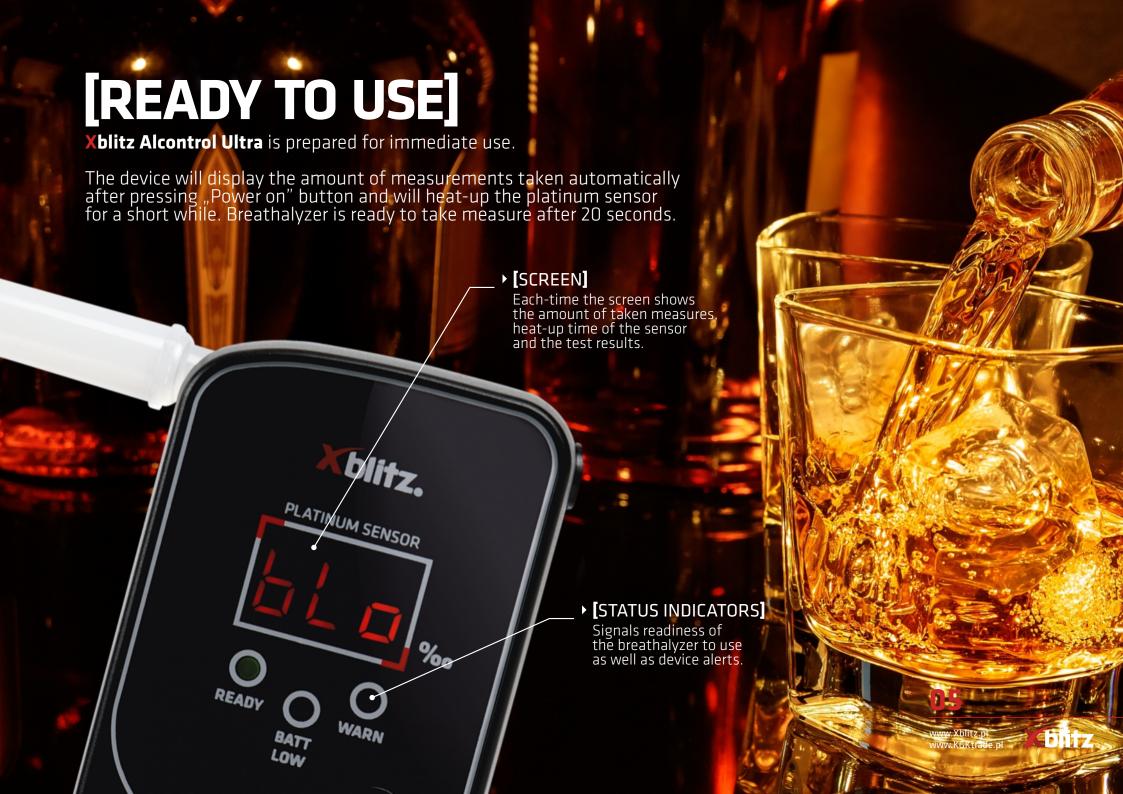

## [TECHNICAL DATA]

Model: Xblitz Alcontrol Ultra

| Sensor:          | Intelligent electrochemical sensor    |
|------------------|---------------------------------------|
| Accuracy:        | +- 0.005 per mil                      |
| Detection range: | / 0.00 ~ 4.00‰ per mil                |
| Heat-up time:    | 15-35 seconds                         |
| Reaction time:   | 3-22 seconds                          |
| Dimensions:      | 125mm x 56mm x 24mm                   |
| Weight:          | 87g (131g including battery)          |
| Power supply:    | 9V alkaline battery                   |
| Calibration:     | Once every 6 months (or 500 measures) |
| Warranty:        | 5 years                               |
| Made in:         | Korea                                 |