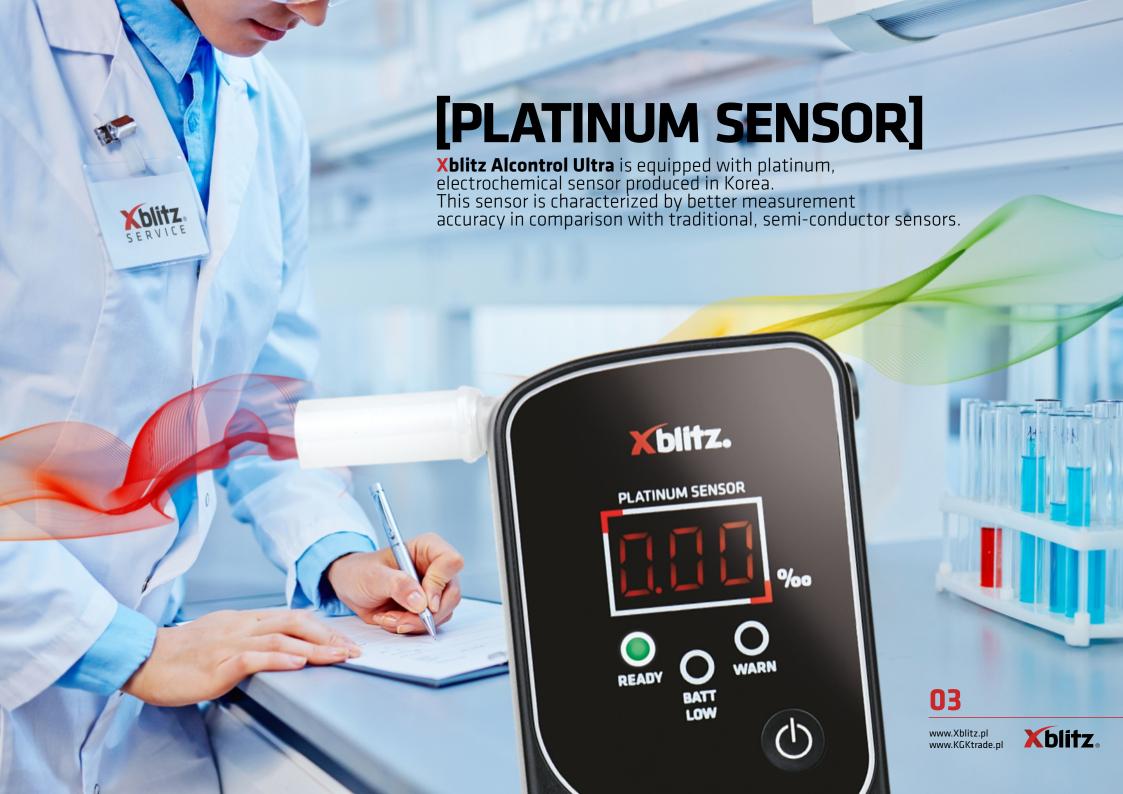

## [TECHNICAL DATA]

Model: Xblitz Alcontrol Ultra

| Sensor:          | Intelligent electrochemical sensor    |
|------------------|---------------------------------------|
| Accuracy:        | +- 0.005 per mil                      |
| Detection range: | / 0.00 ~ 4.00‰ per mil                |
| Heat-up time:    | 15-35 seconds                         |
| Reaction time:   | 3-22 seconds                          |
| Dimensions:      | 125mm x 56mm x 24mm                   |
| Weight:          | 87g (131g including battery)          |
| Power supply:    | 9V alkaline battery                   |
| Calibration:     | Once every 6 months (or 500 measures) |
| Warranty:        | 5 years                               |
| Made in:         | Korea                                 |