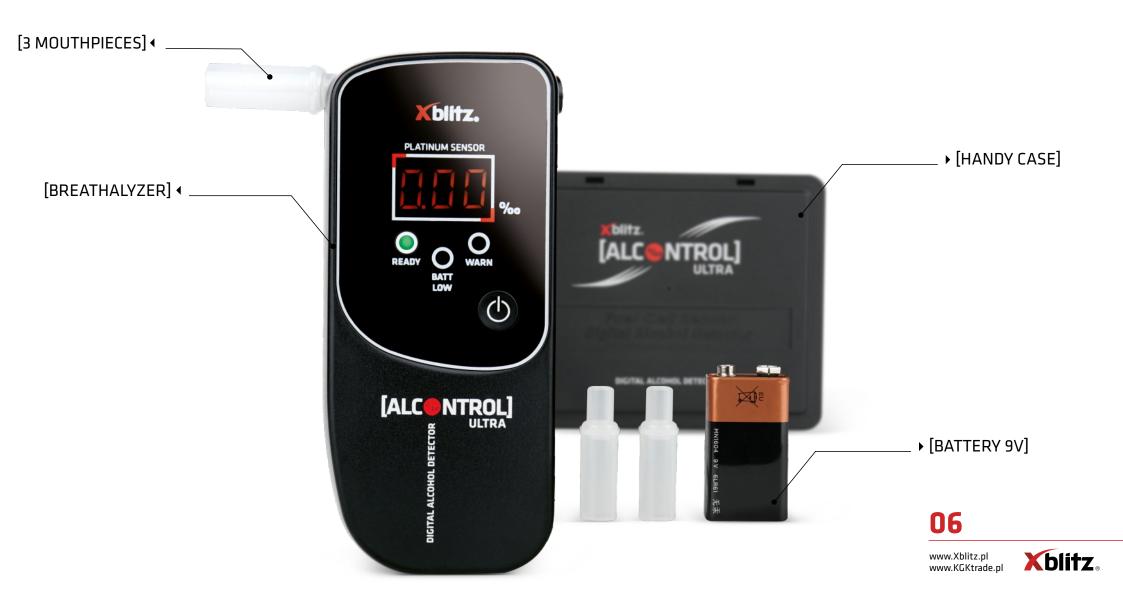

## [THE SET CONTAINS]

**Xblitz Alcontrol Ultra** is more than just a breathalyzer. The set contains all necessary accessories, which enables complex usage of the device.