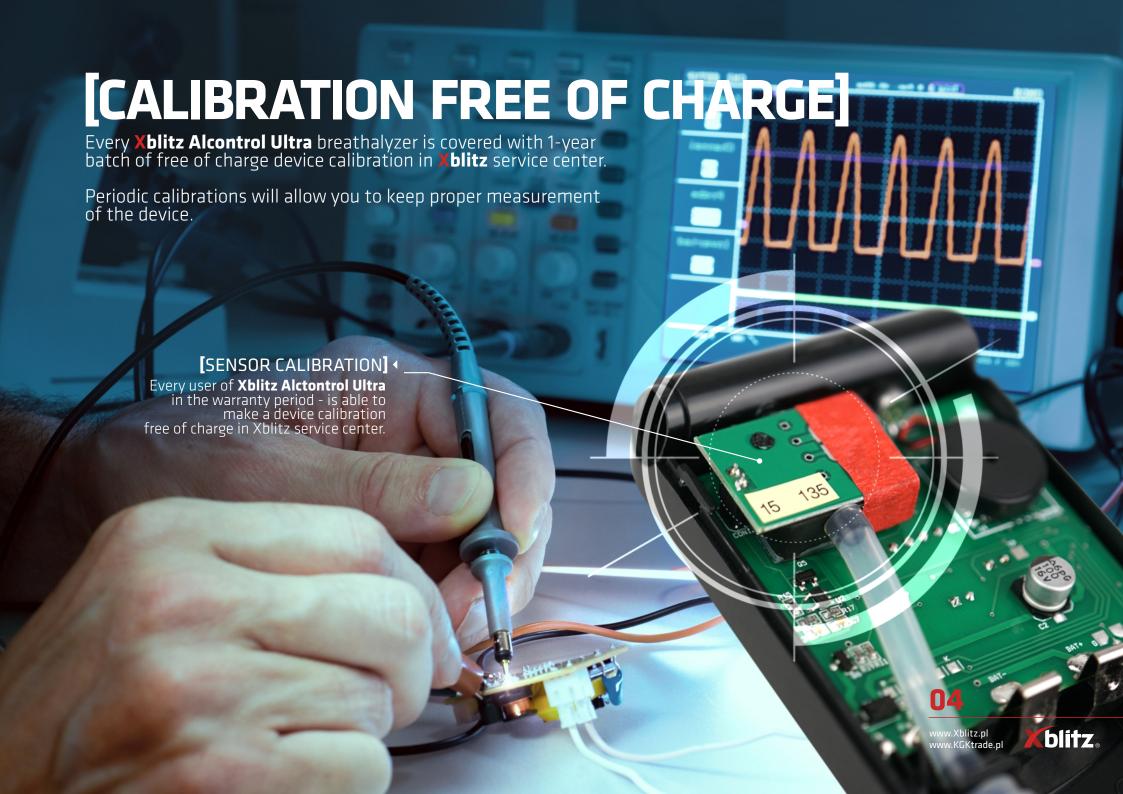

## [TECHNICAL DATA]

Model: Xblitz Alcontrol Ultra

| Sensor:          | Intelligent electrochemical sensor    |
|------------------|---------------------------------------|
| Accuracy:        | +- 0.005 per mil                      |
| Detection range: | / 0.00 ~ 4.00‰ per mil                |
| Heat-up time:    | 15-35 seconds                         |
| Reaction time:   | 3-22 seconds                          |
| Dimensions:      | 125mm x 56mm x 24mm                   |
| Weight:          | 87g (131g including battery)          |
| Power supply:    | 9V alkaline battery                   |
| Calibration:     | Once every 6 months (or 500 measures) |
| Warranty:        | 5 years                               |
| Made in:         | Korea                                 |